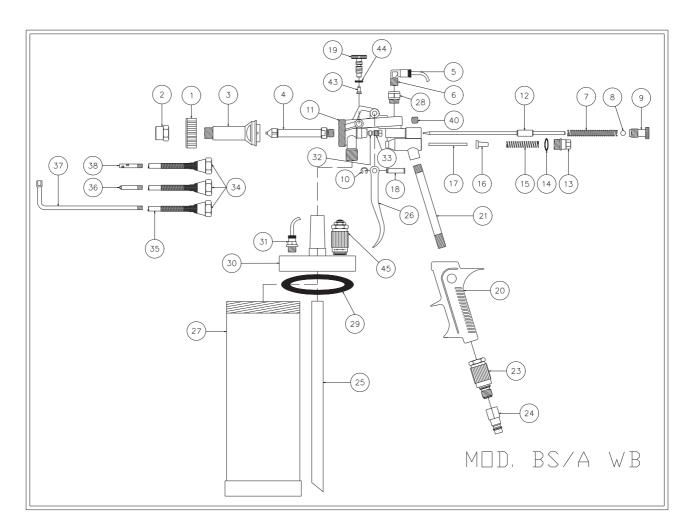

## **10. MAINTENANCE**

<sup>°</sup> Whenever necessary lubricate needle in area before the adjustment nut (BS33).
<sup>°</sup> Check gasket (BS29) on inside of the tank cap, replace if necessary.

| DRAWING | DESCRIPTION          | PRODUCT |   | DRAWING | DESCRIPTION                  | PRODUCT |
|---------|----------------------|---------|---|---------|------------------------------|---------|
| NUMBER  |                      | NUMBER  |   | NUMBER  |                              | NUMBER  |
| 1       | RING                 | BS01    |   | 20      | HANDGRIP BLACK               | BS20    |
| 2       | SPRAYHEAD CAP        | BS02    |   | 21      | AIR SUPPLY TUBE              | BS21    |
| 3       | SPRAYHEAD            | BS03    |   | 23      | AIR REGULATOR                | BS23    |
| 4       | NOZZLE W/ EXTENSION  | BS04    |   | 24      | AIR HOSE CONNECTOR           | BS24    |
| 5       | AIRLINE              | BS05    | 1 | 25      | PRODUCT INTAKE TUBE          | BS25    |
| 6       | COUPLING (L-SHAPED)  | BS06    |   | 26      | TRIGGER                      | BS26    |
| 7       | SPRING (needle)      | BS07    |   | 27      | TANK (black)                 | BS27    |
| 8       | BEARING              | BS08    | 1 | 28      | BASE NUT (L-shaped coupling) | BS28    |
| 9       | PRODUCT CONTROL KNOB | BS09    | 1 | 29      | GASKET                       | BS29    |
| 10      | LOCKING WASHER       | BS10    |   | 30      | TANK CAP (black)             | BS30    |
| 11      | GUN BODY             | BS11    | 1 | 31      | COUPLING (straight)          | BS31    |
| 12      | NEEDLE               | BS12    | 1 | 32      | NEEDLE PACKING               | BS32    |
| 13      | STOP SCREW           | BS13    | 1 | 33      | ADJUSTMENT NUT               | BS33    |
| 14      | GASKET               | BS14    | 1 | 34-35   | Not Available Separately     |         |
| 15      | SPRING (trigger)     | BS15    |   | 36      | MIST WAND COMPLETE           | BS36    |
| 16      | PACKING              | BS16    |   | 37      | 90° SPRAY WAND COMPLETE      | BS37    |
| 17      | SPINDLE (trigger)    | BS17    |   | 39      | UNDERCOATING WAND            | BS39    |
|         |                      |         |   |         | (not pictured)               |         |
| 18      | TRIGGER PIN          | BS18    |   | 40      | ALLEN SCREW                  | BS40    |
| 19      | AIR CONTROL KNOB     | BS19    |   | 45      | AIR REGULATOR (with filter)  | BS45    |