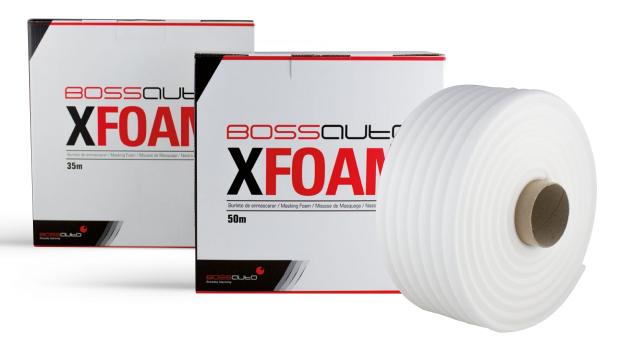

## XFOAM MASKING TAPE

Your best foam masking tape solution

100713 100719

Ø13 mm Ø19 mm

The mask allows masking foam to seal the door, luggage, capes, etc. Preventing the paint from introducing into unwanted places. The foam allows an easy cutting to desired length and size and ensures a proper isolation. The adhesive ensures a successful use without leaving any residue once used.

Strips of adhesive foam roll fuse 50 metres (10 strips of 5 metres). 35 metres or (7 strips of 5 metres). Presented in box-dispensed.