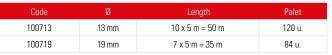

## XFOAM MASKING TAPE

Your best foam masking tape solution

100713 100719

Ø13 mm Ø19 mm

The mask allows masking foam to seal the door, luggage, capes, etc. Preventing the paint from introducing into unwanted places. The foam allows an easy cutting to desired length and size and ensures a proper isolation. The adhesive ensures a successful use without leaving any residue once used.

Strips of adhesive foam roll fuse 50 metres (10 strips of 5 metres). 35 metres or (7 strips of 5 metres). Presented in box-dispensed.