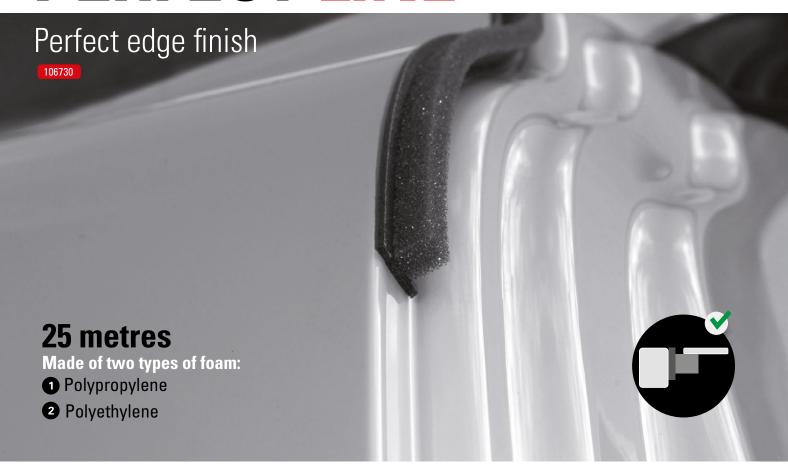

## **PERFECT LINE**

**PERFECT LINE** high density foam masking tape is made of two foam types: polypropylene and polyethylene. Due to the flat design and consistent adhesive of the semirigid foam, it can be placed on edges quickly and easily. When **PERFECT LINE** is attached to the edge of a surface it keeps paint from going into jambs, and it creates a 90 degree paint edge almost imperceptible to the eye.

## **PRODUCT FEATURES**

- Easy placement.
- Perfect edge finish (almost imperceptible).
- Protective paper on glue edge.
- 25 m long roll (82.02ft.).