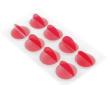

### 2. DESCRIPTION

Parking sensor pads are designed to mask sensors during car body repairs. Prevents any damage and malfunctioning of the parking sensor after repairing. Makes it unnecessary to remove the parking sensor as a whole. The pre-cut pad is suitable for most type of cars and is easy to apply. Parking sensor pads are paintable and easy to remove.

## 3. MAIN CHARACTERISTICS

| Diameter                  | 18 mm           |
|---------------------------|-----------------|
| Thickness                 | 0,09 mm         |
| Adhesive strength         | 9,5 N/25 mm     |
| Service temperature range | -40°C to +180°C |
| Solvent resistance        | good            |
| Moisture resistance       | good            |