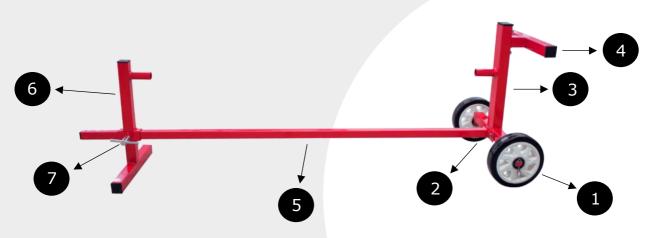

#### 2. EXPLOSION DIAGRAM

- 1. Wheels
- 2. Wheels suppor rod
- 3. 3. Film holding bar
- 4. Balance maintaining rod
- 5. Beam rod
- 6. Adjustable film holding bar
- 7. Screw

#### Remarks:

Screws: 6 setsBolts: 2 pcs

The technical information is in accordance with our experience. We assure the quality of the product. However, the conditions of use are not under our control and we cannot assume any responsibility of the obtained results.