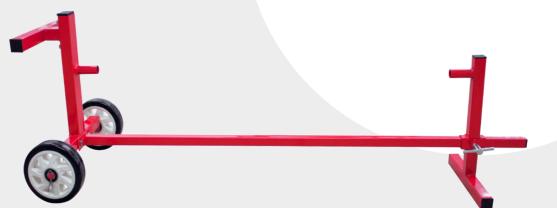

## 2. TECHNICAL DATA

- 1. Wheels
- 2. Wheels support rod
- 3. Film holding bar
- 4. Balance maintaining rod
- 5. Beam rod
- 6. Adjustable film holding bar
- 7. Screw

### 3. MEASURES

Base: 125 x 39.5 cm Height: 42 cm

The technical information is in accordance with our experience. We assure the quality of the product. However, the conditions of use are not under our control and we cannot assume any responsibility of the obtained results.