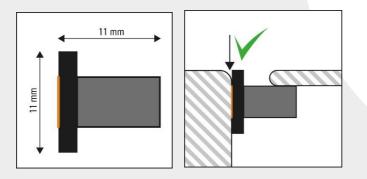

### 3.1. Measures and correct application

#### 3.2. Product features

- Easy placement
- Perfect edge finish (imperceptible)
- No glue residue
- With protective role