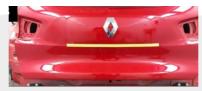

#### 2. DESCRIPTION

The Fast Mirror Copy is a complete work kit with everything you need for a professional, fast and efficient anagram removal.

The recovery of anagrams can be a complicated process, not economically profitable and ultimately a problem in the day-to-day work of the repair shop.

With Fast Mirror Copy all these problems disappear as you have everything you need in a single case. It can be conveniently transported to any part of the workshop, avoiding the waste of time caused by the unnecessary movement of vehicles. All this makes Fast Mirror Copy an indispensable tool for making a simple, fast and cost-effective task in the vehicle repair workshop.