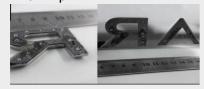

# 3. CONTENT

- 1 Briefcase.
- 1 Spatula.
- 6 Adhesive "No Drop" tubes.
- 6 Vinyls of 20cm.
- 6 Vinyls of 40cm.
- 1 Rigid mobile magnetic ruler.
- 1 Flexible mobile magnetic ruler.
- 1 Anagram transporter with grid and 2 fixed rulers.
- 6 Zip bags.

# 4. STEP BY STEP

1. Photograph the placement

2. Check the symmetries

3. Photograph dimensions.