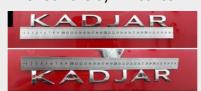

# 4. STEP BY STEP

1. Photograph the placement

2. Check the symmetries

3. Photograph dimensions.

# **BOSSAUTO INNOVA, S.A.U.**

Pol. Ind. Valldoriolf C/ Thomas Edison 16, 08430 La Roca del Vallés. Barcelona t: +34 938 604 923 / f: +34 938 712 336 info@bossauto.com / www.bossauto.com

4. Cut anagram correctly.

5. Mark the location.

6. Place the letters on the conveyor.

7. Squaring and positioning.

8. Place the transparent fixative.

9. Releasing the anagram.

10. Apply "pears" of adhesive "No Drip".

11. Place the anagram in the location.