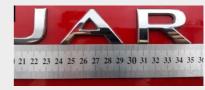

# 4. STEP BY STEP

1. Photograph the placement

2. Check the symmetries

3. Photograph dimensions.

# **BOSSAUTO INNOVA, S.A.U.**

Pol. Ind. Valldoriolf C/ Thomas Edison 16, 08430 La Roca del Vallés. Barcelona t: +34 938 604 923 / f: +34 938 712 336 info@bossauto.com / www.bossauto.com

4. Cut anagram correctly.

5. Mark the location.

6. Place the letters on the conveyor.

7. Squaring and positioning.

8. Place the transparent fixative.

9. Releasing the anagram.

10. Apply "pears" of adhesive "No Drip".

11. Place the anagram in the location.