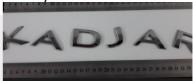

#### 2. DESCRIPTION

The Fast Mirror Copy is a complete work kit with everything you need for a professional, fast and efficient anagram removal.

The recovery of anagrams can be a complicated process, not economically profitable and ultimately a problem in the day-to-day work of the repair shop.

With Fast Mirror Copy all these problems disappear as you have everything you need in a single case. It can be conveniently transported to any part of the workshop, avoiding the waste of time caused by the unnecessary movement of vehicles. All this makes Fast Mirror Copy an indispensable tool for making a simple, fast and cost-effective task in the vehicle repair workshop.