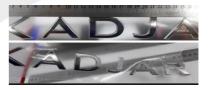

# 4. STEP BY STEP

1. Photograph the placement

2. Check the symmetries

3. Photograph dimensions.

# **BOSSAUTO INNOVA, S.A.U.**

Pol. Ind. Valldoriolf C/ Thomas Edison 16, 08430 La Roca del Vallés. Barcelona t: +34 938 604 923 / f: +34 938 712 336 info@bossauto.com / www.bossauto.com

4. Cut anagram correctly.

5. Mark the location.

6. Place the letters on the conveyor.

7. Squaring and positioning.

8. Place the transparent fixative.

9. Releasing the anagram.

10. Apply "pears" of adhesive "No Drip".

11. Place the anagram in the location.