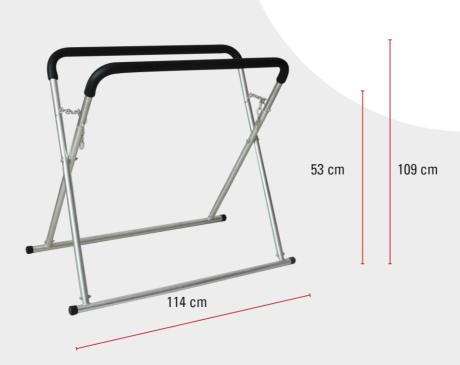

### 3. MEASURES

| Material                            | Steel with galvanized |
|-------------------------------------|-----------------------|
| Foldable size                       | 1040 x 1120 mm        |
| Range of height                     | 530 - 1090 mm         |
| Inner/Outer top frame tube length   | 97 – 104 cm           |
| Leg tube length                     | 85 + 7 cm             |
| Bottom tube length                  | 114 cm                |
| Tubing size                         | 32 x 1,2 mm (DIA.xt)  |
| Max. load capacity                  | 272,155 kg            |
| 1 / 2 "PU foam will cover whole arm |                       |