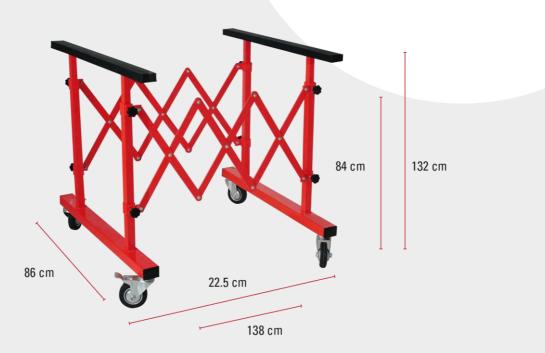

## **3. MEASURES**

| Material                        | Steel with powder coated |
|---------------------------------|--------------------------|
| Color                           | Red                      |
| Max. capacity                   | 100 kg                   |
| Min/Max height                  | 84 cm – 132 cm           |
| Min/Max length                  | 22.5 cm – 138 cm         |
| Width                           | 86 cm                    |
| Castors (two wheels with brake) | 10.6 x 10.6 cm           |