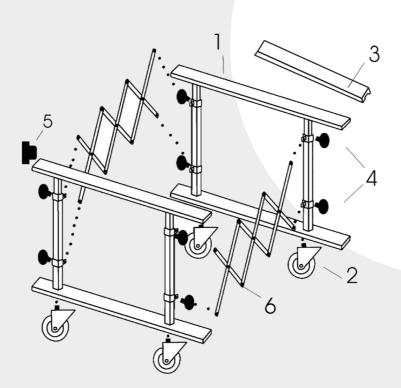

## 3. PARTS LIST

| Code | Description      | Qty. |
|------|------------------|------|
| 1    | Stand            | 2    |
| 2    | Wheel            | 4    |
| 3    | Rubber Bar       | 2    |
| 4    | Hands Screw      | 8    |
| 5    | Plastic Plug     | 8    |
| 6    | Telescopic Frame | 2    |