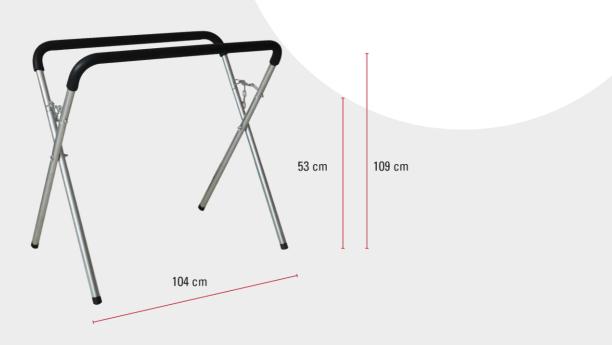

## 3. MEASURES

| Material                            | Steel with galvanized |
|-------------------------------------|-----------------------|
| Foldable size                       | 1040 x 1090 mm        |
| Range of height                     | 530-1090 mm           |
| Leg tube length                     | 84,5 cm               |
| Tubing size                         | 32 x 1.2 mm (DIA.xt)  |
| Max. load capacity                  | 226,796 kg            |
| 1 / 2 "PU foam will cover whole arm |                       |