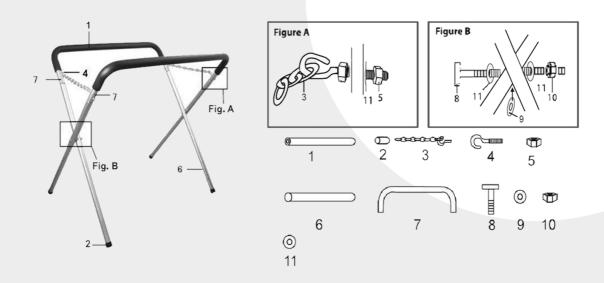

## 3. PARTS LIST

| Code | Description         | Qty. | 6  | Leg Tube         | 4 |
|------|---------------------|------|----|------------------|---|
| 1    | Foam Pad            | 2    | 7  | Frame Top Tube   | 2 |
| 2    | Rubber cover        | 4    | 8  | Bolt M8 x 65mm   | 2 |
| 3    | Chain with Eye Bolt | 2    | 9  | Washer Ø8 x 30mm | 2 |
| 4    | Eye Hook            | 4    | 10 | M8 Lock Nut      | 2 |
| 5    | Hex Nut M8          | 4    | 11 | Washer Ø8 x 16mm | 8 |